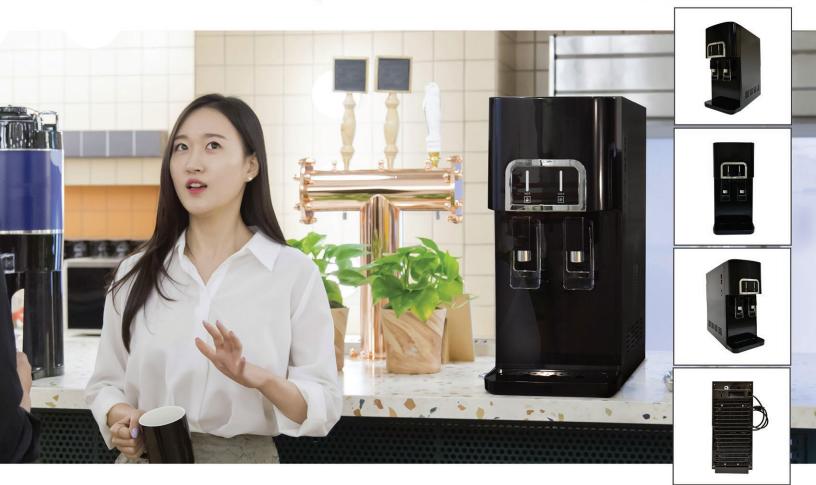

# H2O-650

H2o Toronto Inc www.h2otoronto.ca (844) 928-3790 sales@h2otoronto.ca

10520 Yonge St Unit 35B Suite 187 Richmond Hill On L4C 3C7

Designed with the Water Service Dealer in mind, the H2O-650 features the full capacity and reliability of our industry leading tower units, in the footprint of a countertop unit.

The H2O-650 dispenses both hot and cold water, surgical grade stainless steel hot and cold tanks, and a best in class LG compressor.

The H2O-650 comes standard with Built in 4 stage Ultra Filtration.

#### **SPECIFICATIONS & FEATURES**

Dimensions | 8.75"W x 18"L x 19.5"H Weight 44 lbs Cold Tank Hot Tank Heating Rate 1.3 gal/hour 180°F

1 Gallon 0.5 Gallon Cooling Rate 1.5 gal/hour 37-50°F

LG Compressor Anti-Microbial Panels Hot & Cold Water Hot Water Safety Lock