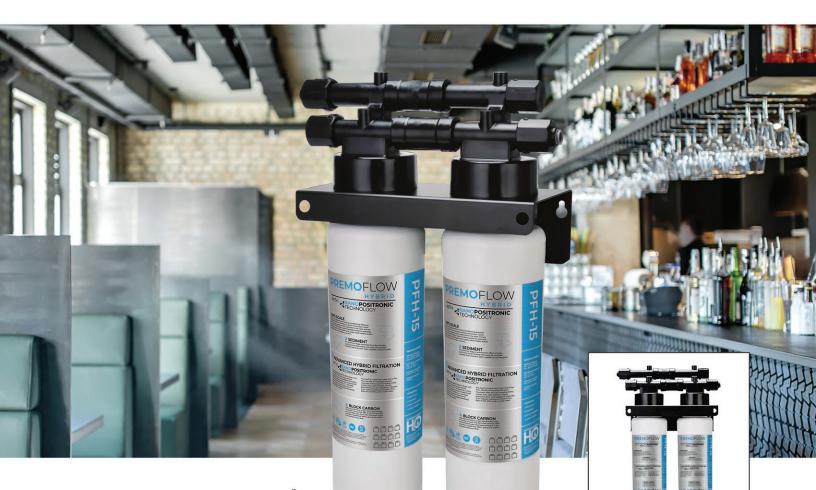

The PFH-15 Premo Flow Commercial Filter is our flagship commercial filter featuring Nano-Positronic Technology.

High Flow, No tank, No Pump Required
Parallel Connection
Quick Exchange System (Sanitary and Convenience Quick Change)
World's Most Advanced Nano Positronic ® Filter Technology