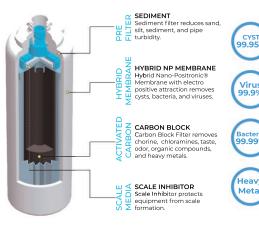

## H2O-NP

H2o Toronto Inc www.h2otoronto.ca (844) 928-3790 sales@h2otoronto.ca

10520 Yonge St Unit 35B Suite 187 Richmond Hill On L4C 3C7

The Advanced Hybrid Filtration Stage, with nano-positronic technology, delivers superb performance developed by cutting edge technology exclusively in association with H2O,. The Stage utilizes electro positive attraction in conjunction with specialized composite Ultra Filtration Media.

The result is crystal clear water that is free from virtually all impurities found in municipal water sources including, heavy metals, lead, cysts, bacteria, viruses, pharmaceutical, and radioactive materials; at an industry leading purification Flow Rate of 3.34 GPM, and produces absolutely zero waste water.

## THE PFH-15 FEATURES A HYRBID 4 STAGE FILTRATION SYSTEM:

1: ANTI-SCALE 2: SEDIMENT 3: UF NP MEMBRANE 4 : POST CARBON